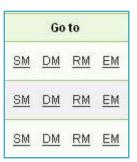

before using this feature

<u>Located:</u> In the Home tab, to the right of all your active surveys

<u>Use:</u> Allows you to quickly view that specific survey in each of our tabs.

SM- Survey Manager

DM- Distribution manager

RM- Report Manager

**EM- Export Manager** 